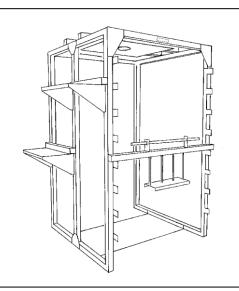

## Model WC-600 WORK CUBE®

The WC-600 WORK CUBE® is a free-standing functional workstation for exercise, evaluation, work hardening, and simulation. Moveable activity modules can be positioned to facilitate a wide range of tasks and activities. The WORK CUBE® is all-steel construction and is free-standing, requiring no wall or ceiling support.

Dimensions: 48"L x 48"W x 78"H Weight: Min 150lb - Max 450lb

The WC-600 WORK CUBE® Rehabilitation System Includes:

- Overhead Activity Panel
- Unilateral, Bilateral, and Mini Weight Carriers
- Progressive Lifting Brackets
- (2) Heavy-Duty Lift-off Shelves
- 25" and 48" Lift-Off Tubes
- Occluded Vision Module
- Storage Bin Module
- 100lbs Assorted Weight Blocks with Poly Storage Bucket
- 5-piece Tool Kit
- Hardware Package (Nuts, Bolts, etc.) with Poly Storage Bucket
- Safety Vinyl Floor Mat