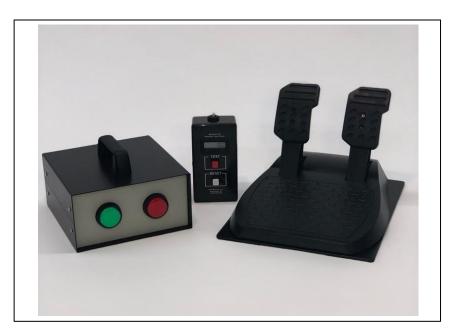

## REACTION TIME TESTER

The RT-2S Simple Reaction Time Tester is a lightweight system designed for easy mobility, setup and use. Convenient Operator Control Box allows test operator to control and reset each test with just the touch of a button. The Test Light Box includes large Illuminated Red and Green Lights (Yellow Caution Light configuration available).

The RT-2S Simple Reaction Time Tester includes: Test Light Box with Illuminated Red and Green Lights, Operator Control Box with built-in Digital Time Display, Foot Pedal Module with oversized, non-skid steel floor plate for stability and an A/C Adapter (not shown). Setup requires simple plug-in connections to make the system operational in just a few seconds.