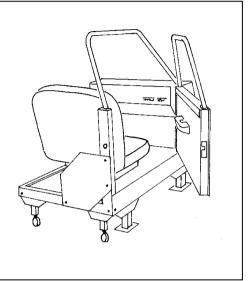

## Model WT-980 Mini Tran-Sit<sup>®</sup> Car Transfer Simulator

The WT-980 Mini Tran-Sit<sup>®</sup> Car Transfer Simulator is a passenger-side only version of the larger WT-960 Car Transfer Simulator. It is designed to provide safe and convenient car transfer training practice. The compact and efficient design of the Mini Tran-Sit<sup>®</sup> makes it an excellent training aide in healthcare facilities and programs.

## **Product Description**

- All-Steel Construction
- Stationary Feet and Retractable Casters
- Fully Functional Passenger Door, Arm Rest, Handles, Lock and Key
- Vinyl Bucket Seat with Seat Tracks
- Seat Belt and Shoulder Strap
- Open Design For Easy Access By Therapist
- Dimensions: 32" W x 60" L x 56" H
- Weight: 370 lbs.